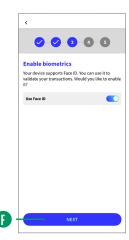

Use your **biometrics** (fingerprint, facial recognition). These can be used instead of the **PIN** to unlock the LuxTrust Mobile app

Enter the name of your device **()** 

3

4

You will receive a text within 6 hours. Upon receipt, tap on this link to open the app. You must now save your account, which will allow you to restore your app easily if you have technical issues or if you change your device.