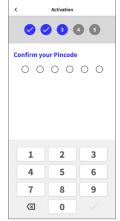

Press 'LOGIN' (1)

Enter your LuxTrust User ID

and password
(ex. ABCD1234) B

Select
Token LuxTrust (B)
Enter the OTP displayed on your Token (1)

Set a **PIN** (this must be 6 numbers, and will be used to unlock your LuxTrust Mobile app)