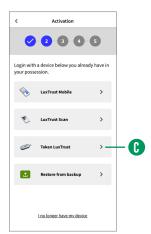

Press 'LOGIN' (1)

Enter your LuxTrust User ID

and password
(ex. ABCD1234) B

Select
Token LuxTrust (B)
Enter the OTP displayed on your Token (1)

Set a **PIN** (this must be 6 numbers, and will be used to unlock your LuxTrust Mobile app)