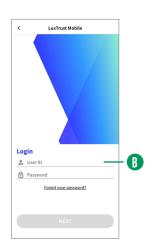

Press 'LOGIN' (1)

Enter your LuxTrust User ID

and password
(ex. ABCD1234) B

Select
Token LuxTrust (B)
Enter the OTP displayed on your Token (1)

Set a **PIN** (this must be 6 numbers, and will be used to unlock your LuxTrust Mobile app)