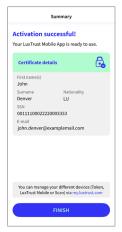

artphone from the App Store or Google Play.





Start the app and follow the steps shown on the screen.

Press 'LOGIN' (1)

Enter your LuxTrust User ID

and password
(ex. ABCD1234) B





Select
Token LuxTrust (B)
Enter the OTP displayed on your Token (1)





Set a **PIN** (this must be 6 numbers, and will be used to unlock your LuxTrust Mobile app)

Use your **biometrics** (fingerprint, facial recognition). These can be used instead of the **PIN** to unlock the LuxTrust Mobile app







Enter the name of your device **()** 

3

4

You will receive a text within 6 hours. Upon receipt, tap on this link to open the app. You must now save your account, which will allow you to restore your app easily if you have technical issues or if you change your device.







5 Activation successful



# **YOUR LUXTRUST APP IS READY TO BE USED!**

### **VIEW OUR BRANCH OPENING HOURS**



bgl.lu/en/branches

### **CONTACT US**



(+352) 42 42-2500





### **FOLLOW US**











#### **BGL BNP PARIBAS**

50, avenue J.F. Kennedy, L-2951 Luxembourg R.C.S. Luxembourg: B 6481

June 2024 Marketing Communication