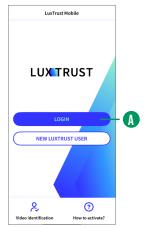

Press 'LOGIN' (1)

Enter your LuxTrust User ID

and password
(ex. ABCD1234) B

Select
Token LuxTrust (B)
Enter the OTP displayed on your Token (1)

Set a **PIN** (this must be 6 numbers, and will be used to unlock your LuxTrust Mobile app)