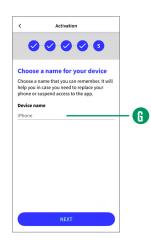

Use your **biometrics** (fingerprint, facial recognition). These can be used instead of the **PIN** to unlock the LuxTrust Mobile app

Enter the name of your device **()** 

3

4

You will receive a text within 6 hours. Upon receipt, tap on this link to open the app. You must now save your account, which will allow you to restore your app easily if you have technical issues or if you change your device.