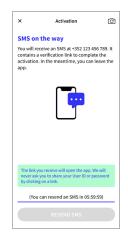

Use your **biometrics** (fingerprint, facial recognition). These can be used instead of the **PIN** to unlock the LuxTrust Mobile app

Enter the name of your device **()** 

3

4

You will receive a text within 6 hours. Upon receipt, tap on this link to open the app. You must now save your account, which will allow you to restore your app easily if you have technical issues or if you change your device.