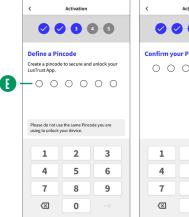

Press 'LOGIN' (1)

Enter your LuxTrust User ID

and password
(ex. ABCD1234) B

Select
Token LuxTrust (B)
Enter the OTP displayed on your Token (1)

Set a **PIN** (this must be 6 numbers, and will be used to unlock your LuxTrust Mobile app)