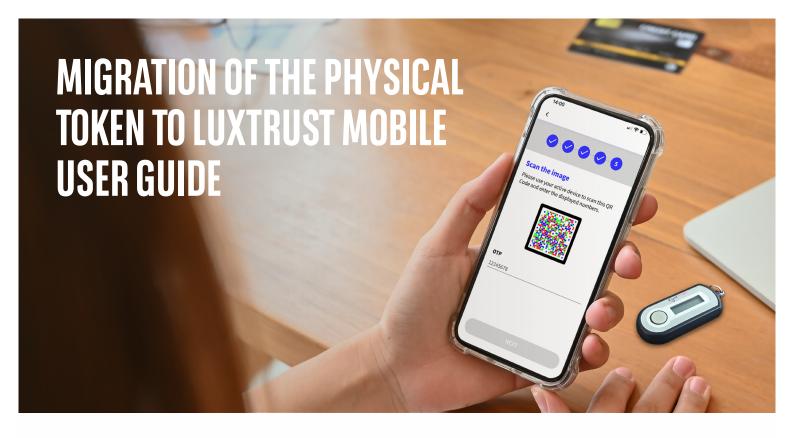

## STEP 2: INSTALL THE LUXTRUST MOBILE APP

With your LuxTrust login details at hand, download the LuxTrust Mobile app on your smartphone from the App Store or Google Play.

Start the app and follow the steps shown on the screen.

Press 'LOGIN' (1)

Enter your LuxTrust User ID

and password
(ex. ABCD1234) B

Select
Token LuxTrust (B)
Enter the OTP displayed on your Token (1)

Set a **PIN** (this must be 6 numbers, and will be used to unlock your LuxTrust Mobile app)

Use your **biometrics** (fingerprint, facial recognition). These can be used instead of the **PIN** to unlock the LuxTrust Mobile app

Enter the name of your device **()** 

3

4

You will receive a text within 6 hours. Upon receipt, tap on this link to open the app. You must now save your account, which will allow you to restore your app easily if you have technical issues or if you change your device.