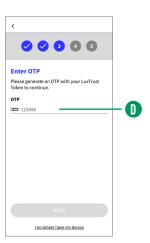

Press 'LOGIN' (1)

Enter your LuxTrust User ID

and password
(ex. ABCD1234) B

Select
Token LuxTrust (B)
Enter the OTP displayed on your Token (1)

Set a **PIN** (this must be 6 numbers, and will be used to unlock your LuxTrust Mobile app)