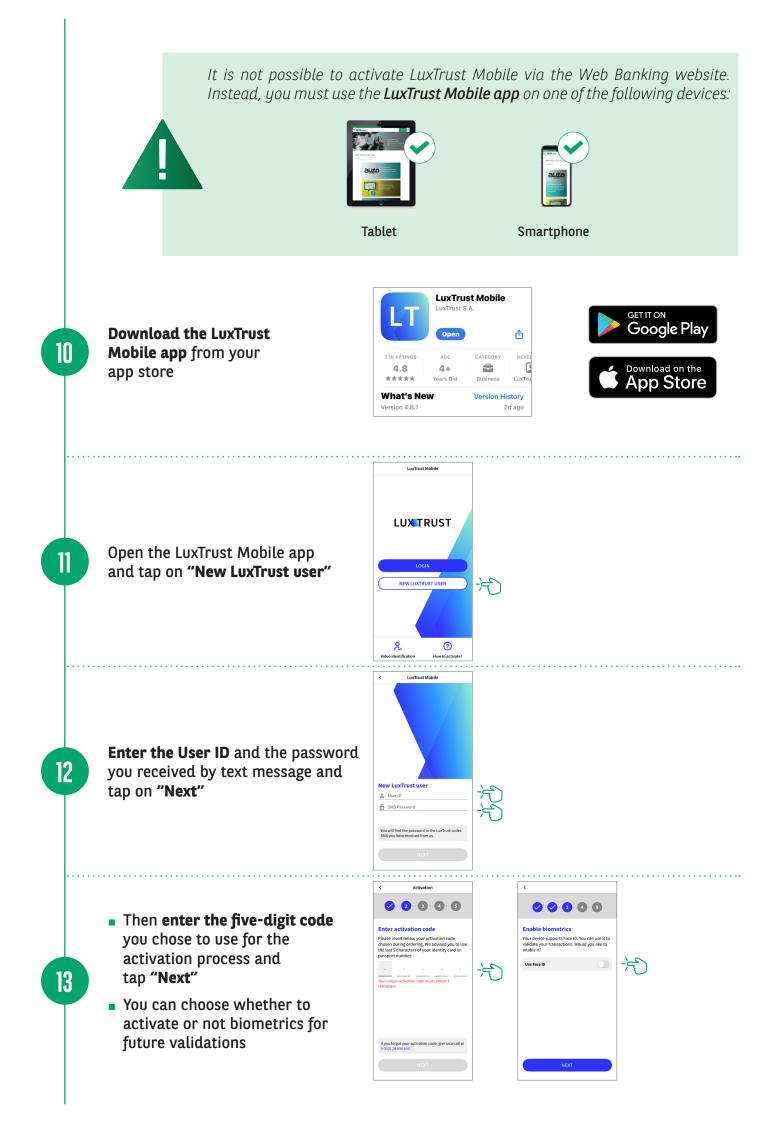

# YOU MUST USE THE WEB BANKING WEBSITE TO LOG ON FOR THE FIRST TIME

PC

Tablet

Smartphone

For all subsequent Web Banking usage, we recommend downloading our mobile app