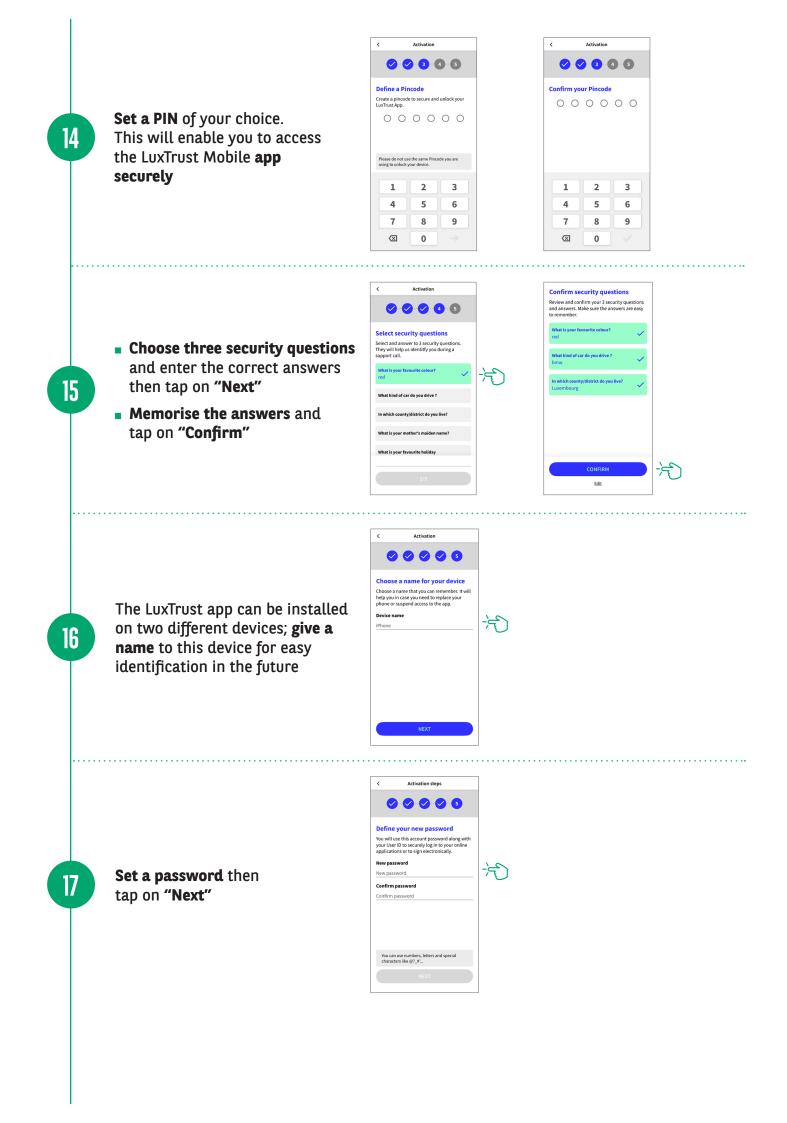

|  |
|  | garann an zuowaren.                                                                                                                                                                        |  |

Your secret code (appears on the letter you received by post or at your branch)



Your code card (to be kept in a safe place)



Your smartphone

# YOU MUST USE THE WEB BANKING WEBSITE TO LOG ON FOR THE FIRST TIME







PC

Tablet

Smartphone

For all subsequent Web Banking usage, we recommend downloading our mobile app

## **NEED HELP?**



ይ

Watch the video **bgl.lu/en/luxtrustmobile** 

Call our Client Service on (+352) 42 42-2000 or speak to an adviser in-branch



The bank for a changing world











A LuxTrust Mobile login window appears and you have **five minutes** to validate the connection

22

23

| CONFIRMING YOUR ONLINE PURCHASES<br>Please note that it is no longer possible to confirm online purchases by text<br>message.        | Access your accounts                 |
|--------------------------------------------------------------------------------------------------------------------------------------|--------------------------------------|
| You can only confirm your online purchases using the LuxTrust Mobile app or<br>Token if you have your LuxTrust user ID and password. |                                      |
| Find out more about 3D Secure security LuxTrust: have you thought about going mobile?                                                | Connecting to your LuxTrus