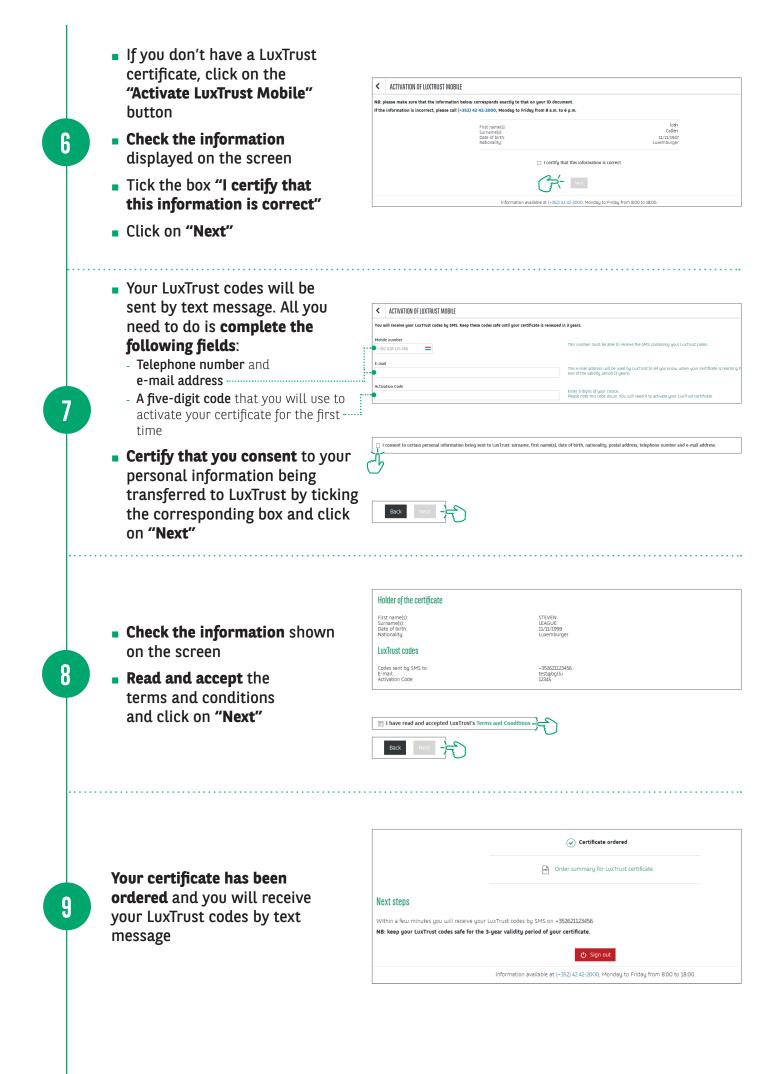

#### Open the LuxTrust app.

The **"Check your data" window** only appears when the app is opened for the first time. Press **"Got it"**.

The contextualisation window will appear in future login attempts. Check that the connection details are correct (client number, date and time) and then validate by clicking on **"Accept"** 