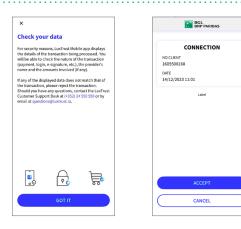

#### Open the LuxTrust app.

The **"Check your data" window** only appears when the app is opened for the first time. Press **"Got it"**.

The contextualisation window will appear in future login attempts. Check that the connection details are correct (client number, date and time) and then validate by clicking on **"Accept"** 