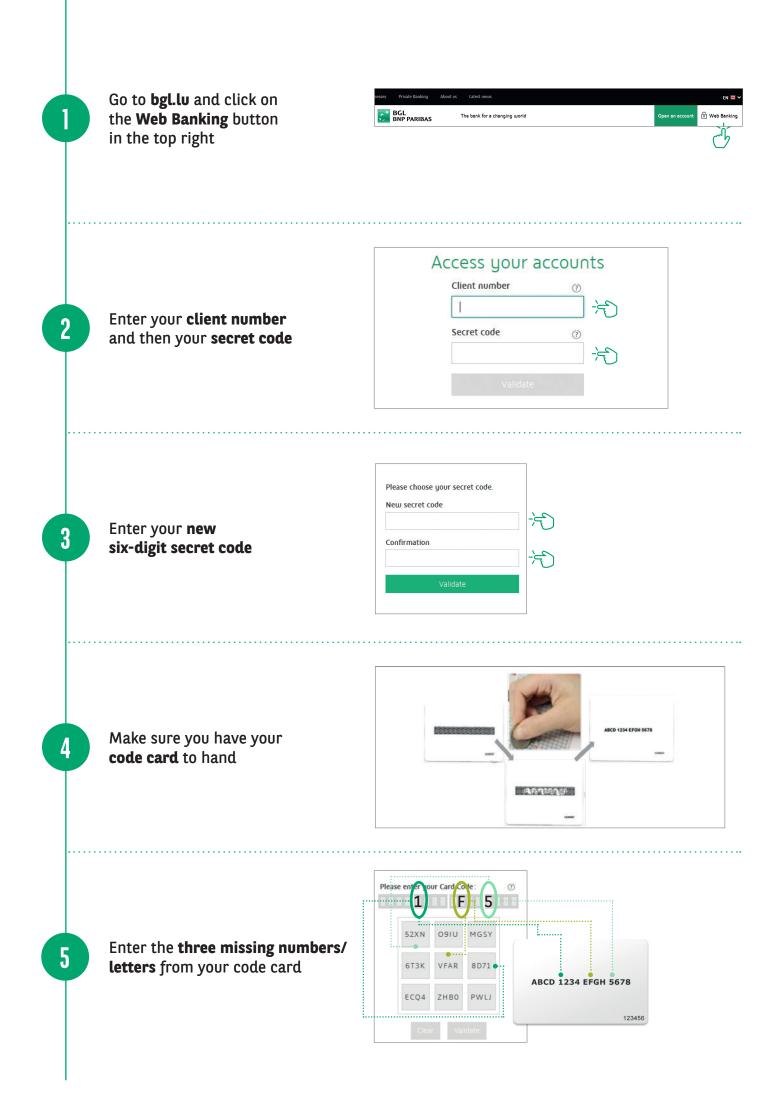

Your secret code (appears on the letter you received by post or at your branch)

Your code card (to be kept in a safe place)

Your smartphone