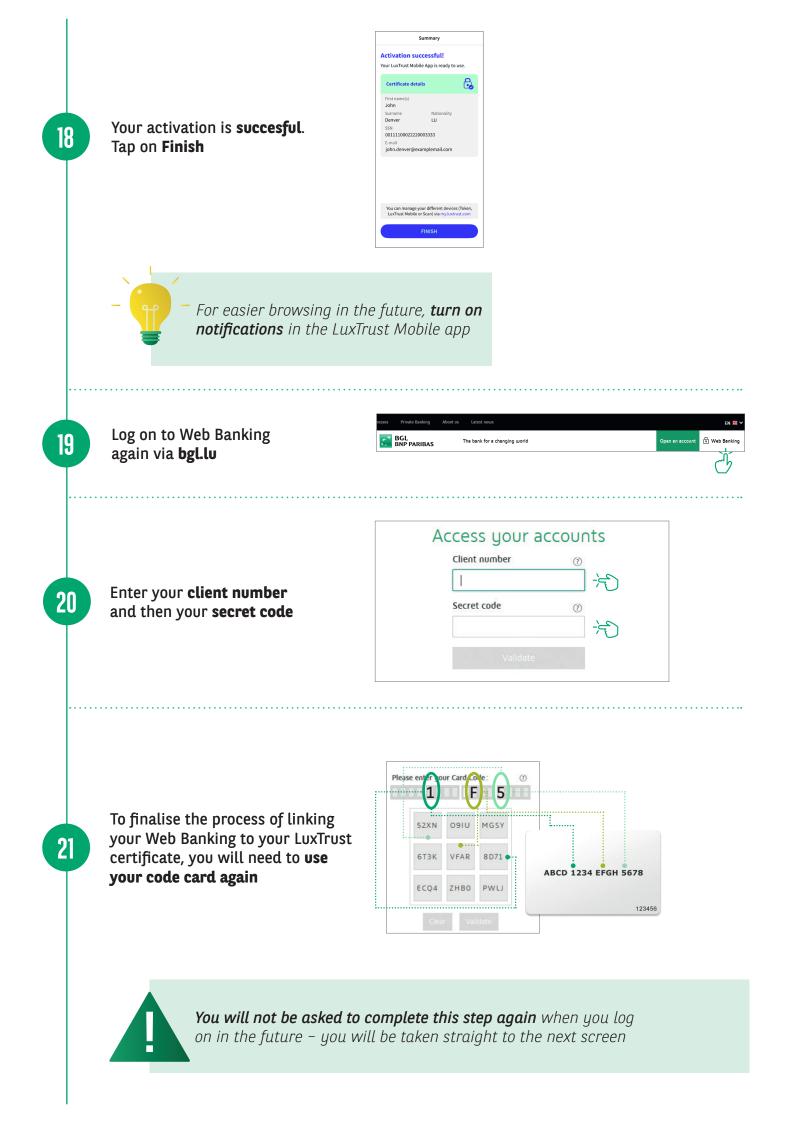

|  |
|  | garann an zuowaren.                                                                                                                                                                        |  |

Your secret code (appears on the letter you received by post or at your branch)



Your code card (to be kept in a safe place)



Your smartphone

# YOU MUST USE THE WEB BANKING WEBSITE TO LOG ON FOR THE FIRST TIME







PC

Tablet

Smartphone

For all subsequent Web Banking usage, we recommend downloading our mobile app

## **NEED HELP?**



ይ

Watch the video **bgl.lu/en/luxtrustmobile** 

Call our Client Service on (+352) 42 42-2000 or speak to an adviser in-branch



The bank for a changing world











A LuxTrust Mobile login window appears and you have **five minutes** to validate the connection

22

23

| CONFIRMING YOUR ONLINE PURCHASES<br>Please note that it is no longer possible to confirm online purchases by text<br>message.        | Access your accounts                 |
|--------------------------------------------------------------------------------------------------------------------------------------|--------------------------------------|
| You can only confirm your online purchases using the LuxTrust Mobile app or<br>Token if you have your LuxTrust user ID and password. |                                      |
| Find out more about 3D Secure security LuxTrust: have you thought about going mobile?                                                | Connecting to your LuxTrust