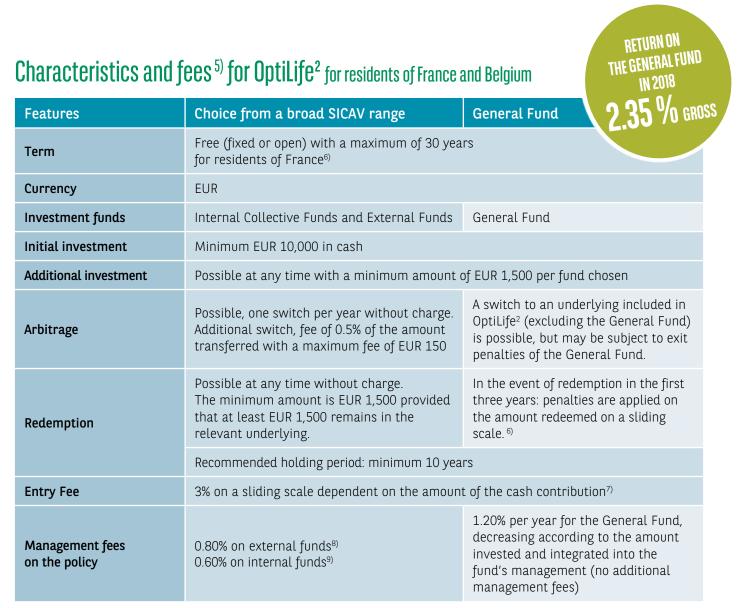

## Portfolio diversification

OptiLife<sup>2</sup> is a life insurance policy offering you a medium to long term savings product with access to a broad range of assets, some offering a capital guarantee.

#### You can:

- invest in the Cardif Lux Vie General Fund offering a daily capital guarantee of 100% (i.e., the reimbursement of your capital is guaranteed throughout the life of your policy) and benefit from an attractive minimum guaranteed return; and/or
- depending on your investor profile, choose to invest in the Internal Collective Funds (the insurance company's internal funds) and/or in funds of the broad BNP Paribas Group SICAV<sup>2</sup>) range.

Whether you are looking for security or more dynamic investments, OptiLife<sup>2</sup> life insurance is an excellent means of diversifying and growing your assets.