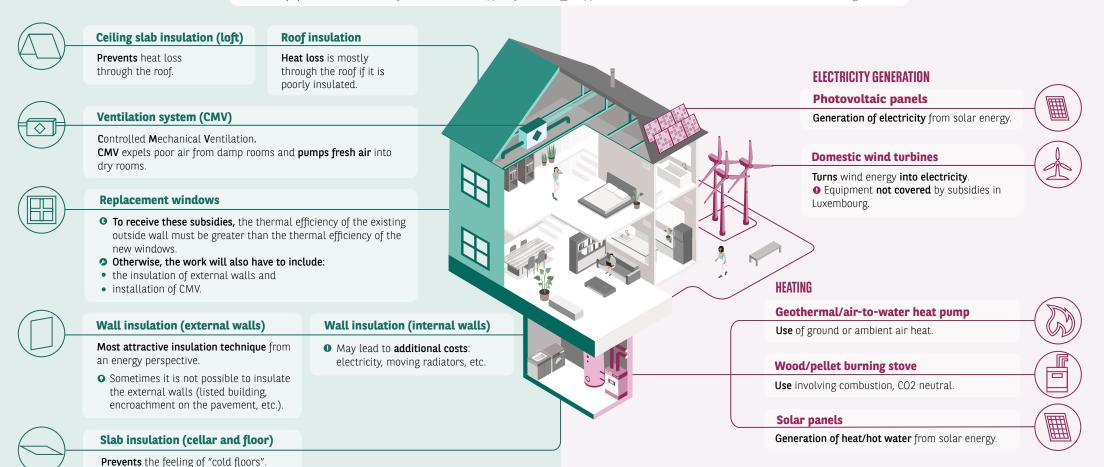

## CARRYING OUT RENOVATION WORK

## WHAT DOES THIS MEAN?

- **IMPROVEMENTS TO:** Reduce energy consumption
  - Raise comfort levels by protecting against the cold, heat and noise

- **TECHNICAL EQUIPMENT TO:** Reduce the carbon footprint (depending on the equipment)
  - Prevent risks of heat loss

**1** The involvement of a certified energy consultant is a pre-requisite to receive State subsidies.

**1** The involvement of a certified energy consultant is not a pre-requisite to receive State subsidies.

Some equipment entitles the buyer to additional support from energy suppliers or local authorities. Find out more at aides.klima-agence.lu